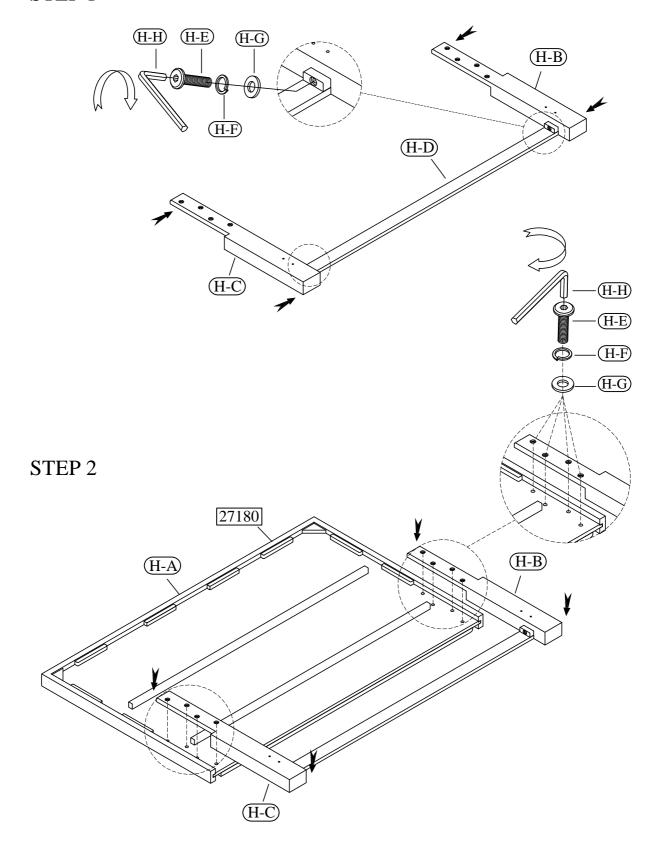

## STEP 1

email: <u>info@riverside-furniture.com</u>

LYDIA
Bedroom
Assembly Instructions

Page 3 of 6

Made in Viet Nam King Uph Bed

King Bed

27180 --6/0-6/6 Uph Headboard 27181 -- 6/0-6/6 Uph Footboard

LYDIA Bedroom Page 4 of 6