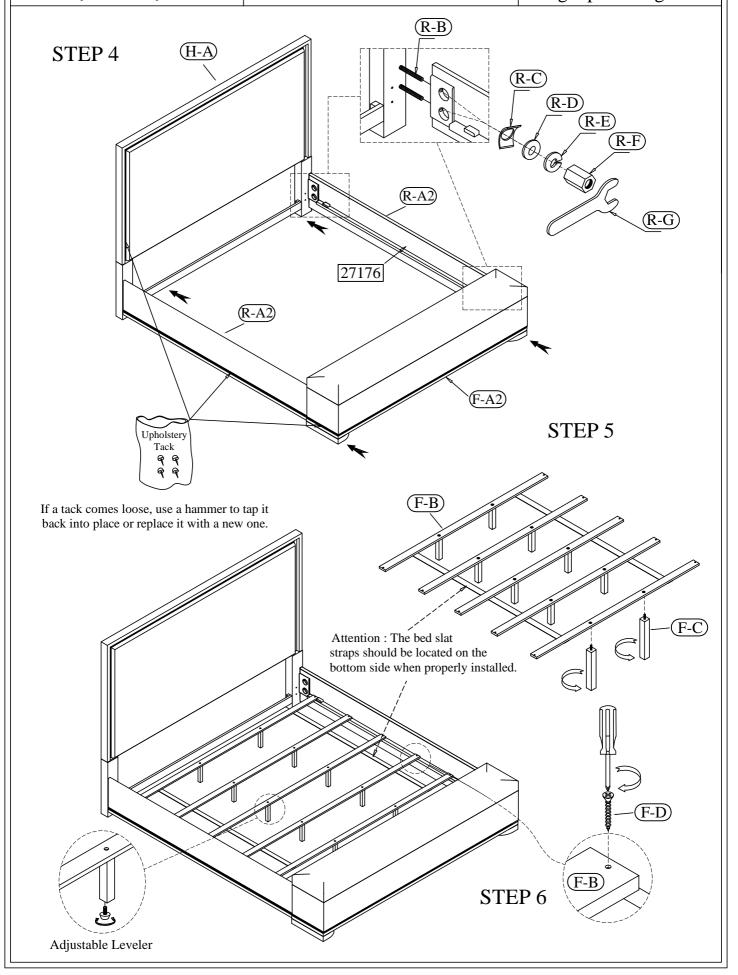

Made in Viet Nam King Uph Bed

Assembly Instructions email: <u>info@riverside-furniture.com</u>

Bedroom Assembly Instructions

LYDIA

Page 5 of 6

Made in Viet Nam King Uph Storage Bed

email: info@riverside-furniture.com