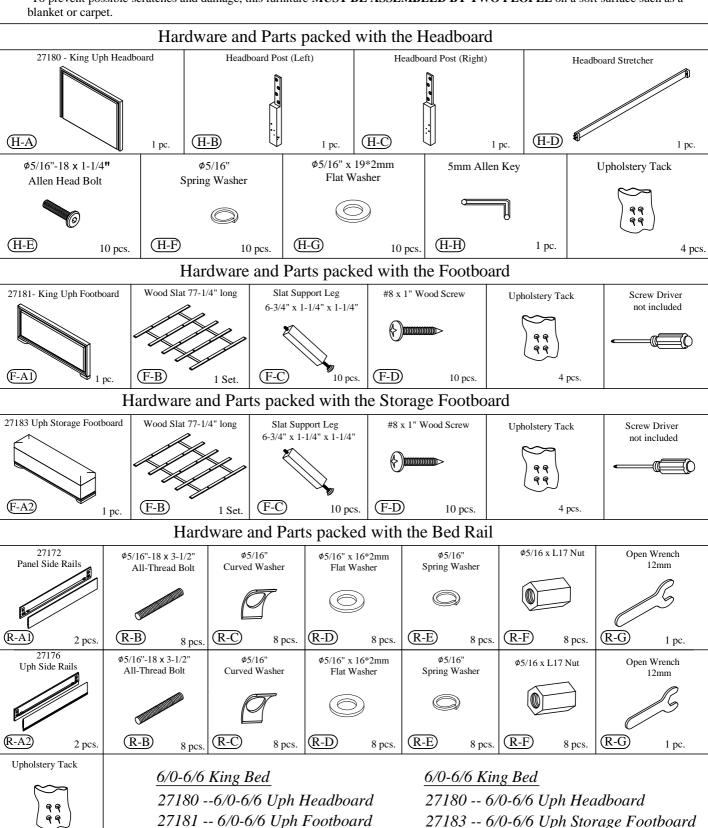

## LYDIA **Bedroom** Assembly Instructions

Page 1 of 6

Made in Viet Nam King Uph Bed

27176 -- 5/0-6/6 Storage Bed Rails

- Be sure to check all packing material carefully for small parts, which may have come loose inside the carton during shipment.
- To prevent possible scratches and damage, this furniture MUST BE ASSEMBLED BY TWO PEOPLE on a soft surface such as a

27172 -- 5/0-6/6 Panel Side Rails

4 pcs.

email: <u>info@riverside-furniture.com</u>

LYDIA
Bedroom
Assembly Instructions

Page 2 of 6

Made in Viet Nam King Uph Bed

King Bed

27180 --6/0-6/6 Uph Headboard

## STEP 1

email: <u>info@riverside-furniture.com</u>

LYDIA
Bedroom
Assembly Instructions

Page 3 of 6

Made in Viet Nam King Uph Bed

King Bed

27180 --6/0-6/6 Uph Headboard 27181 -- 6/0-6/6 Uph Footboard

LYDIA Bedroom Page 4 of 6

Made in Viet Nam King Uph Bed

Assembly Instructions email: <u>info@riverside-furniture.com</u>

Bedroom Assembly Instructions

LYDIA

Page 5 of 6

Made in Viet Nam King Uph Storage Bed

email: info@riverside-furniture.com

6/0-6/6 King Bed

27180 -- 6/0-6/6 Uph Headboard

27183 -- 6/0-6/6 Uph Storage Footboard

email: <u>info@riverside-furniture.com</u>