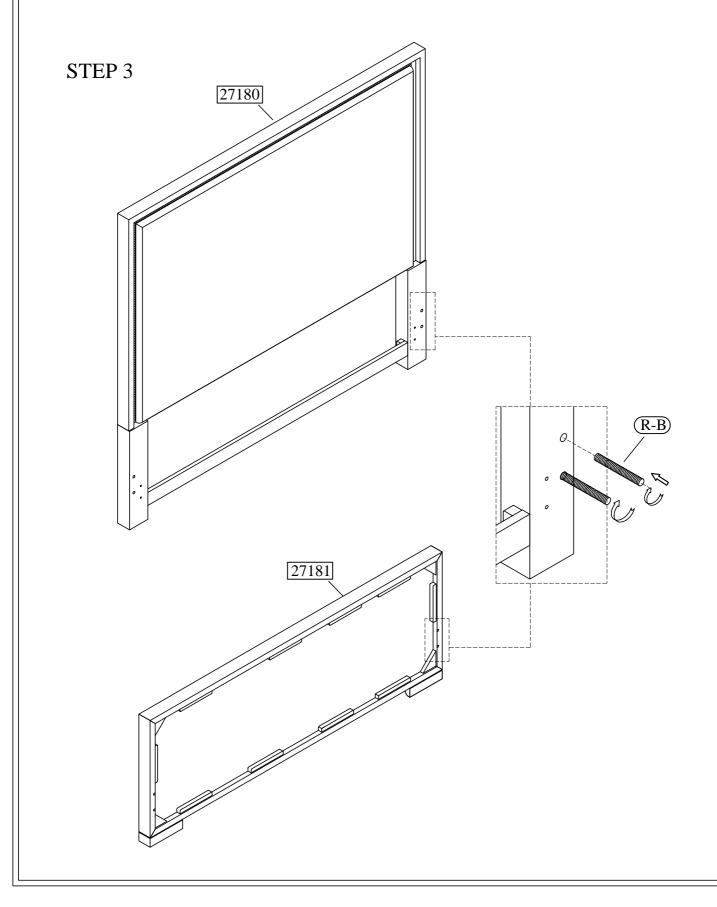

## STEP 1

email: <u>info@riverside-furniture.com</u>

LYDIA
Bedroom
Assembly Instructions

Page 3 of 6

Made in Viet Nam King Uph Bed

King Bed

27180 --6/0-6/6 Uph Headboard 27181 -- 6/0-6/6 Uph Footboard

LYDIA Bedroom Page 4 of 6