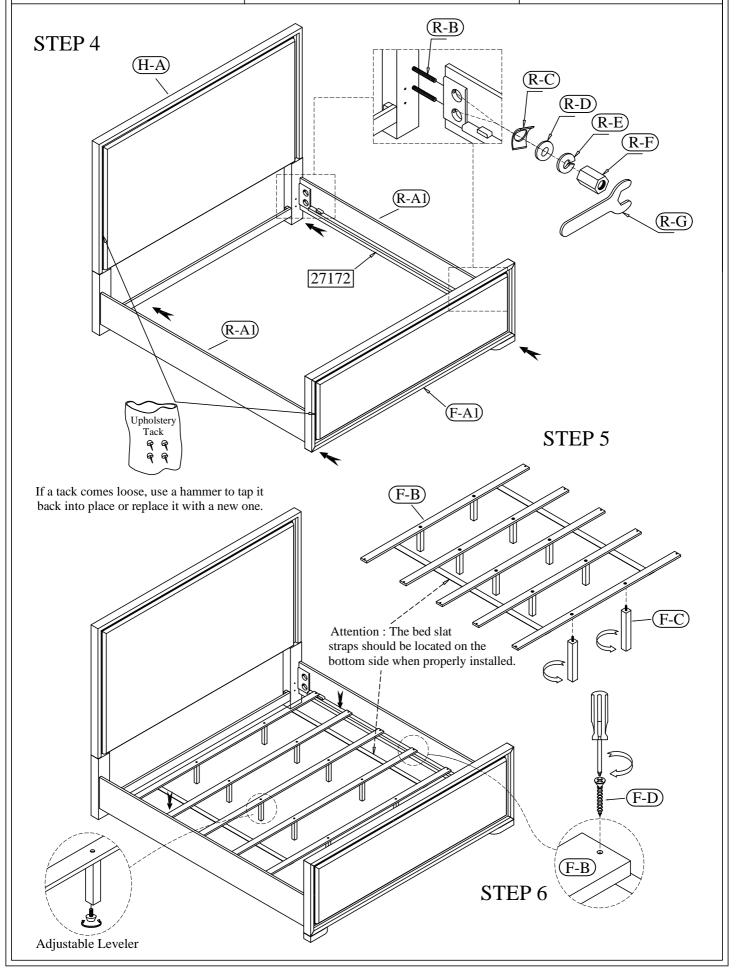

## STEP 1

email: <u>info@riverside-furniture.com</u>

LYDIA
Bedroom
Assembly Instructions

Page 3 of 6

Made in Viet Nam King Uph Bed

King Bed

27180 --6/0-6/6 Uph Headboard 27181 -- 6/0-6/6 Uph Footboard

LYDIA Bedroom Page 4 of 6

Made in Viet Nam King Uph Bed

Assembly Instructions email: <u>info@riverside-furniture.com</u>

Bedroom Assembly Instructions

LYDIA

Page 5 of 6

Made in Viet Nam King Uph Storage Bed

email: info@riverside-furniture.com