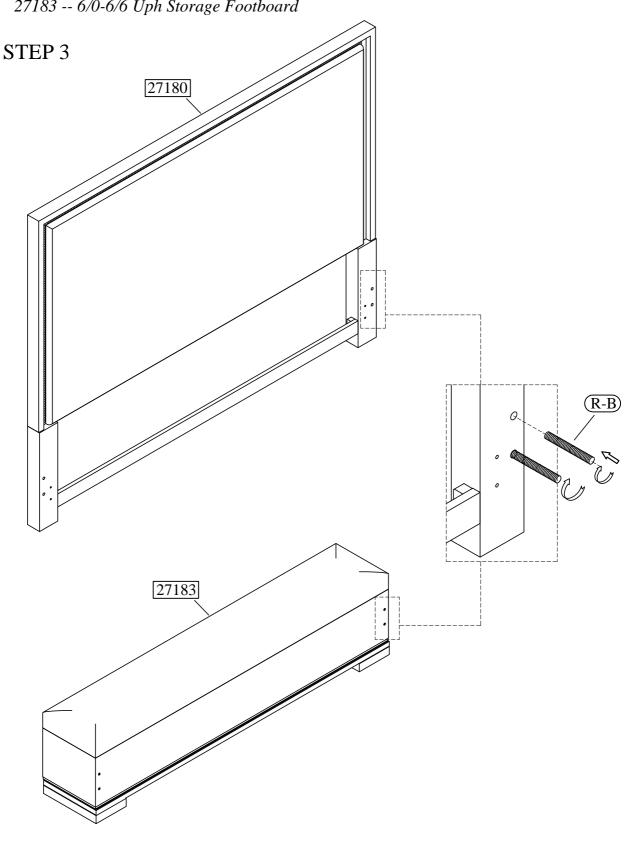

6/0-6/6 King Bed

27180 -- 6/0-6/6 Uph Headboard

27183 -- 6/0-6/6 Uph Storage Footboard

email: <u>info@riverside-furniture.com</u>